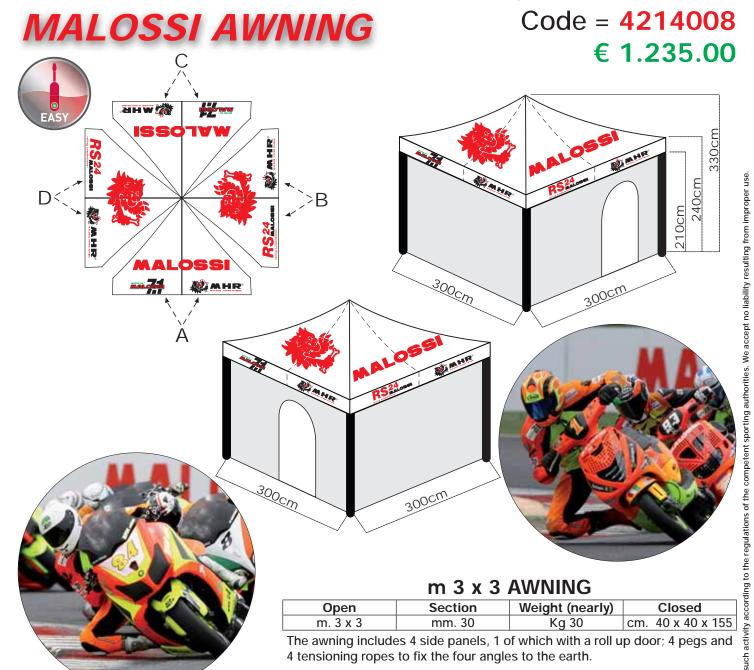

## **TECHNICAL SPECIFICATIONS**

- Bearing structure made with anodised and particularly strong profiles (it can bear up to 120 kg with no risk of breaks)
- Moving parts protected by an ABS section which makes the sliding easier
- Angles of the structure, at direct contact with the roof, provided with a special ABS shield which grants the higher protection of the fabric
- Roof made in 600 deniers fireproofing polyester, treated with Tefl on water-proof material for long lasting, printed in four-colour process, equipped with special adjustable tensors
- It is supplied with a red PVC strong bag Malossi branded, with a side pocket for accessories and a vertical zip which allows a fast opening and closing of the awning by keeping it vertical without laying it down or turning it upside down